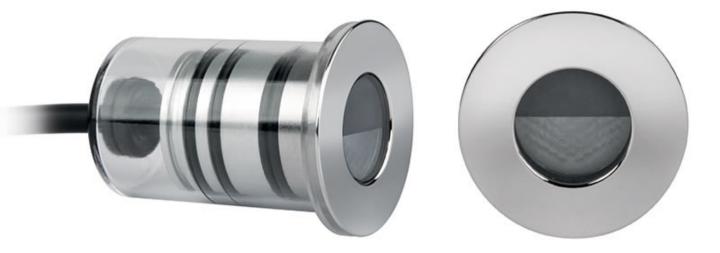

## ELY SMOKEY

Mini spot LED light made with 316 AISI stainless steel, available in various light colors, suitable for ceiling and wall installation. Effective illumination and optimal chromatic yield

Stardard Finish:

- Chromed
- Satin
- White 9010

Finishes on request:

- Black PVD
- Gold Pvd.

G45, 76-84 WATERWAY DRIVE COOMERA, QUEENSLAND, 4209, AUSTRALIA PHONE: (+61) 7 5556 0244 EMAIL: SALES@GINEICOMARINE.COM.AU WWW.GINEICOMARINE.COM.AU