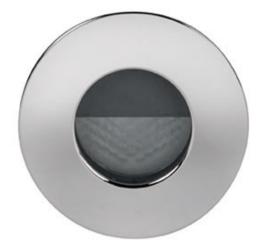

ELY SMOKEY 1.5W 40°

## ELY SMOKEY

Mini spot LED light made with 316 AISI stainless steel, available in various light colors, suitable for ceiling and wall installation. Effective illumination and optimal chromatic yield

Stardard Finish:

- Chromed
- Satin
- White 9010

Finishes on request:

- Black PVD
- Gold Pvd.



G45, 76-84 WATERWAY DRIVE COOMERA, QUEENSLAND, 4209, AUSTRALIA PHONE: (+61) 7 5556 0244 EMAIL: SALES@GINEICOMARINE.COM.AU WWW.GINEICOMARINE.COM.AU





ELY SMOKEY 3W 40°



## ELY SMOKEY WT 1.5W 40°

- -

-----



G45, 76-84 WATERWAY DRIVE COOMERA, QUEENSLAND, 4209, AUSTRALIA PHONE: (+61) 7 5556 0244 EMAIL: SALES@GINEICOMARINE.COM.AU WWW.GINEICOMARINE.COM.AU