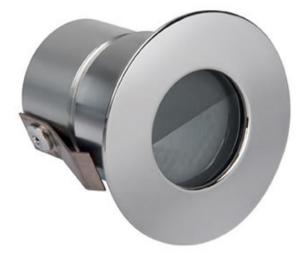

ELY SMOKEY 1.5W 40°

## ELY SMOKEY

Mini spot LED light made with 316 AISI stainless steel, available in various light colors, suitable for ceiling and wall installation. Effective illumination and optimal chromatic yield

Stardard Finish: