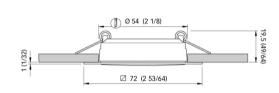

Finishings BLACK PVD / GOLD PVD

Light colours DAYLIGons

Frame SQ. 2 53/64"

Recess 49/64"

Hole Ø 2 1/8"

HT / WARM WHITE / BLU / RED / DAYLIGHT-BLUE / W.WHITE-BLUE / DAYLIGHT-RED /

W.WHITE-RED

Mounting SPRINGS