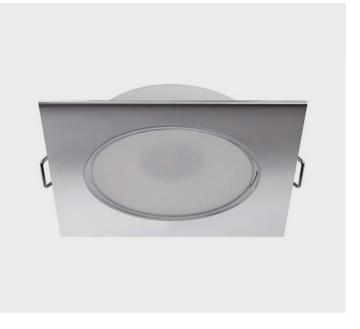

## **Brandon E SD**

Downlight with square frame, made with 316 AISI stainless steel with SATIN diffuser, ideal for ceiling and wall installation. Frame with minimal thickness

Material: AISI 316 S/STEEL

Power type Constant Voltage

Light source LED

Supply 10 ÷ 30 V

Power consumption 2 W

Current consumption 0.09 A @ 24V

Average lifetime 50,000 h

Dimmable Yes

IP security degree 65

Frame material AISI 316 S/STEEL

Finishings BLACK PVD / GOLD PVD

Light colours DAYLIGons

Frame SQ. 2 53/64"

Recess 49/64"

Hole Ø 2 1/8"

HT / WARM WHITE / BLU / RED / DAYLIGHT-BLUE / W.WHITE-BLUE / DAYLIGHT-RED /

W.WHITE-RED

Mounting SPRINGS