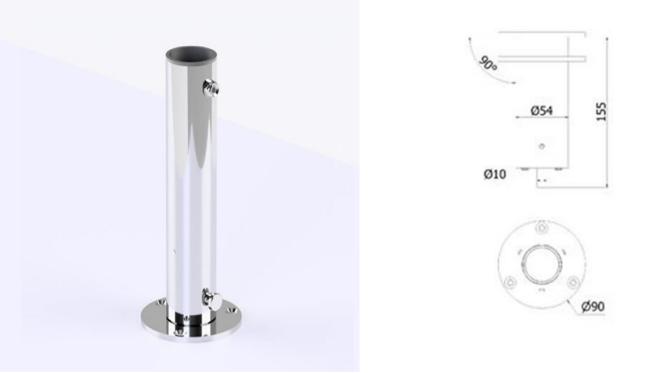

## 1815 UMBRELLA HOLDER

Removable umbrella holder for yacht deck in mirror polished 316L stainless steel Ø45 external for flush mount socket, it can accommodate umbrellas up to Ø38 maximum.

The umbrella holder has a release button to easily remove it from the fixing socket and allows 3 locking/unlocking positions where the padlock symbol is engraved. We suggest keeping the umbrella holder mounted on the umbrella for faster use.

- Finish:mirror-polished 316L stainless steel and can be flush-mounted in the deck, available with visible screws (1820/A) or hidden screws (1820/B).
- The socket features a self closing cap: when you pull out the umbrella holder, the socket closes automatically; when you insert the umbrella holder in, the cap disappears inside the socket.
- The bottom part of the socket is available with draining pipe for commercial fittings set up or completely watertight