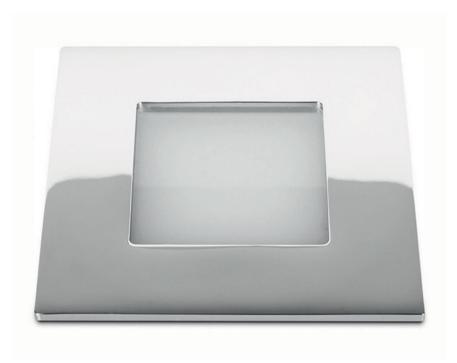

# 5087 Sextans Big Q Spotlight

# Marine-grade brass ceiling spotlight in a chrome plated finish.

- Multiple light elements available (either Power LED, SMD LED or G4 Halogen)
- Multivoltage product will operate between 10-30Vdc
- Fully dimmable
- The power LED version is IP65 rated (interior and exterior use)
- The SMD LED and G4 halogen versions are IP43/20 rated (interior use only)
- Weight (kg) 0.37
- Manufacturer FM Marine
- Installation Recessed
- Light Element Type G4 Halogen
- Lens Angle 13°
- Wattage G4 Max. 20W
- LED Colour N/A