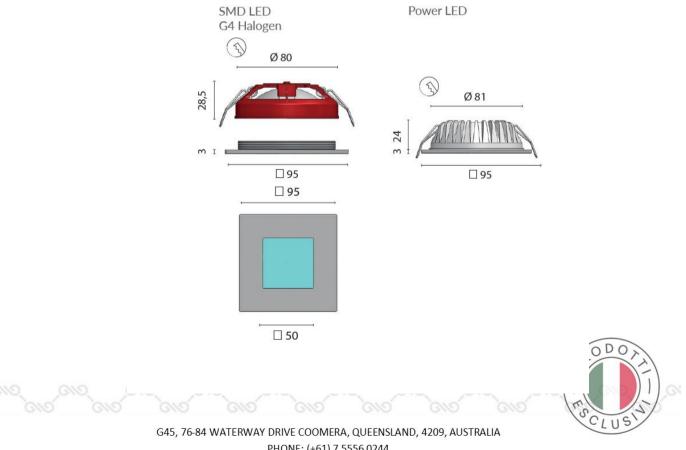

- Input Voltage 10-30Vdc
- IP Rating IP43/20
- Dimmer Yes
- Bezel Size (mm) 95.00 x 95.00
- Cut-out Size (mm) Ø80.00
- Depth (mm) 28.50
- Finish Chrome

G45, 76-84 WATERWAY DRIVE COOMERA, QUEENSLAND, 4209, AUSTRALIA PHONE: (+61) 7 5556 0244 EMAIL: SALES@GINEICOMARINE.COM.AU WWW.GINEICOMARINE.COM.AU