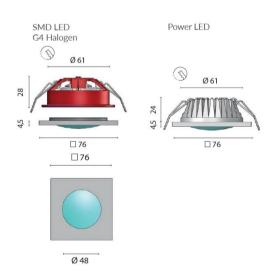

## Marine-grade brass ceiling spotlight in a chrome plated finish.

- Multiple light elements available (either Power LED, SMD LED or G4 Halogen)
- Multivoltage product will operate between 10-30Vdc
- Fully dimmable
- The power LED version is IP65 rated (interior and exterior use)
- The SMD LED and G4 halogen versions are IP43/20 rated (interior use only)
- Weight (kg) 0.22
- Manufacturer FM Marine
- Installation Recessed
- Lens Angle n/a
- IP Rating IP43/20
- Dimme Yes
- Bezel Size (mm) 76.00 x 76.00

- Cut-out Size (mm) Ø61.00
- Finish Chrome
- Power LED

#### **Power LED**

Our Power LED is the ultimate in LED technology. It blends together impressive light output and low power consumption without compromise. A cluster of three 1 watt LED chips in the centre of the fitting provide the most natural light, in the same style as a halogen . As standard, the Power LED module comes in 3200K and 4000K white as well as white to red and white to blue colour switching.

#### **SMD LED**

The SMD module is a less expensie alternative to our Power LED range. The SMD module represents excellent value for money, achieving a practical balance of performance and style. It is an excellent choice for those looking to use an LED solution whilst keeping an eye on costs. As standard, our SMD LED modules come in 3200K and 4000K white.

### **G4 Halogen**

For situations where power consumption is not an issue, our G4 halogen models continue to be a good choice. They provide an excellent light output and are cost effective.

WWW.GINEICOMARINE.COM.AU