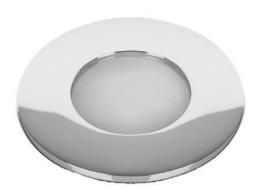

## Marine-grade brass ceiling spotlight in a chrome plated finish.

- Multiple light elements available (either Power LED, SMD LED or G4 Halogen)
- Multivoltage product will operate between 10-30Vdc
- Fully dimmable
- The power LED version is IP65 rated (interior and exterior use)
- The SMD LED and G4 halogen versions are IP43/20 rated (interior use only)
- Weight (kg) 0.27
- Manufacturer Foresti & Suardi
- Installation Recessed
- Light Element Type Power LED
- Lens Angle 36°
- Wattage 3.6W
- LED Colour White 3200°K
- Input Voltage 10-30Vdc
- IP Rating IP65
- Dimmer Yes
- Bezel Size (mm) Ø90.00
- Cut-out Size (mm) Ø81.00
- Depth (mm) 24.00
- Finish Chrome