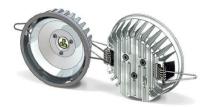

Power LED

SMDIFD

G4 Halogen

## **Power LED**

Our Power LED is the ultimate in LED technology. It blends together impressive light output and low power consumption without compromise. A cluster of three 1 watt LED chips in the centre of the fitting provide the most natural light, in the same style as a halogen . As standard, the Power LED module comes in 3200K and 4000K white as well as white to red and white to blue colour switching.

## **SMD LED**

The SMD module is a less expensie alternative to our Power LED range. The SMD module represents excellent value for money, achieving a practical balance of performance and style. It is an excellent choice for those looking to use an LED solution whilst keeping an eye on costs. As standard, our SMD LED modules come in 3200K and 4000K white.

## G4 Halogen

For situations where power consumption is not an issue, our G4 halogen models continue to be a good choice. They provide an excellent light output and are cost effective.