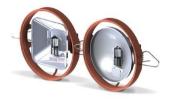

## Marine-grade brass ceiling spotlight in a chrome plated finish.

- Multiple light elements available (either Power LED, SMD LED or G4 Halogen)
- Multivoltage product will operate between 10-30Vdc
- Fully dimmable
- The power LED version is IP65 rated (interior and exterior use)
- The SMD LED and G4 halogen versions are IP43/20 rated (interior use only)
- Weight (kg) 0.27
- Manufacturer Foresti & Suardi
- Installation Recessed
- Light Element Type Power LED
- Lens Angle 36°
- Wattage 3.6W
- LED Colour White 3200°K
- Input Voltage 10-30Vdc
- IP Rating IP65
- Dimmer Yes
- Bezel Size (mm) Ø90.00
- Cut-out Size (mm) Ø81.00
- Depth (mm) 24.00
- Finish Chrome

Power LED

SMDIFD

G4 Halogen