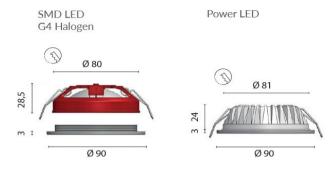

## Marine-grade brass ceiling spotlight in a chrome plated finish.

- Multiple light elements available (either Power LED, SMD LED or G4 Halogen)
- Multivoltage product will operate between 10-30Vdc
- Fully dimmable
- The power LED version is IP65 rated (interior and exterior use)
- The SMD LED and G4 halogen versions are IP43/20 rated (interior use only)
- Weight (kg) 0.27
- Manufacturer Foresti & Suardi
- Installation Recessed
- Light Element Type Power LED
- Lens Angle 36°
- Wattage 3.6W
- LED Colour White 3200°K
- Input Voltage 10-30Vdc
- IP Rating IP65
- Dimmer Yes
- Bezel Size (mm) Ø90.00
- Cut-out Size (mm) Ø81.00
- Depth (mm) 24.00
- Finish Chrome

Power LED

SMDIFD

G4 Halogen

## **Power LED**

Our Power LED is the ultimate in LED technology. It blends together impressive light output and low power consumption without compromise. A cluster of three 1 watt LED chips in the centre of the fitting provide the most natural light, in the same style as a halogen . As standard, the Power LED module comes in 3200K and 4000K white as well as white to red and white to blue colour switching.

## **SMD LED**

The SMD module is a less expensie alternative to our Power LED range. The SMD module represents excellent value for money, achieving a practical balance of performance and style. It is an excellent choice for those looking to use an LED solution whilst keeping an eye on costs. As standard, our SMD LED modules come in 3200K and 4000K white.

## G4 Halogen

For situations where power consumption is not an issue, our G4 halogen models continue to be a good choice. They provide an excellent light output and are cost effective.