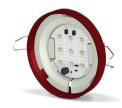

## Marine-grade brass ceiling spotlight in a chrome plated finish.

- Multiple light elements available (either Power LED, SMD LED or G4 Halogen)
- Multivoltage product will operate between 10-30Vdc
- Fully dimmable
- The power LED version is IP65 rated (interior and exterior use)
- The SMD LED and G4 halogen versions are IP43/20 rated (interior use only)
- Weight (kg) 0.27
- Manufacturer Foresti & Suardi
- Installation Recessed
- Light Element Type Power LED
- Lens Angle 36°
- Wattage 3.6W
- LED Colour White 3200°K
- Input Voltage 10-30Vdc
- IP Rating IP65
- Dimmer Yes
- Bezel Size (mm) Ø90.00
- Cut-out Size (mm) Ø81.00
- Depth (mm) 24.00
- Finish Chrome

Power LED

SMDIFD

G4 Halogen