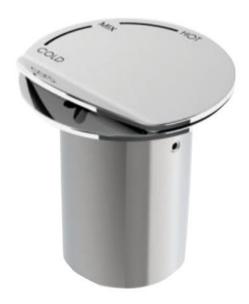

## 4198 Flatwash Slimline Shower Mixer

The Flatwash shower mixer is a progressive mixer specially designed for use with the Flatwash pull-out shower. The mixer operates by simply turning the lever to start the flow and regulate the temperature. The further you turn, the warmer the water gets.

The innovative slimline design helps the shower seamlessly blend into the installation surface. The mixer can also be installed on a horizontal or vertical surface. An installation plate for the mixer and pull out shower is also available as an accessory.

- Chrome plated brass mixer for use with the Flatwash pull-out shower
- Horizontal or vertical fixing
- Simple progressive mixer action controls flow and temperature
- Cut-out Diameter (mm) 45.00
- Depth (mm) 68.50
- Diameter (mm) 70.00
- Wall Mounted Yes
- Hose Connection 1/2" BSP Female
- Weight (kg) 1.10
- Finish Chrome