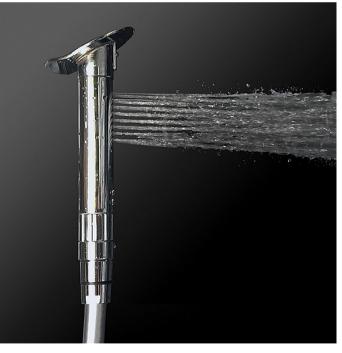

## 4197 Flatwash Slimline Exterior Shower

Flatwash is a pull-out hand shower for exterior use. The product is made entirely from brass and is supplied in a chrome plated finish. The innovative slim line design helps the shower seamlessly blend into the installation surface. The integrated flow regulator (4197A only) features a ceramic cartridge system which ensures long lasting performance and a smooth operation.

- Chrome plated brass exterior shower
- Two versions available, with or without flow regulator. Select the version with integrated flow regulator when installing the shower as a cold water only product.
- This way, the shower can be controlled entirely from the head without the need for a separate valve
- Innovative gasket system prevents water ingress via hose
- Horizontal or vertical fixing
- Length (mm) 197.00
- Cut-out Diameter (mm) 38.00
- Wall Mounted No
- Depth (mm) Min. 300mm Required
- Diameter (mm) 70.00
- Tube Length (mm) 2500.00
- Hose Connection 3/8" BSP Male
- Weight (kg) 1.50
- Finish Chrome