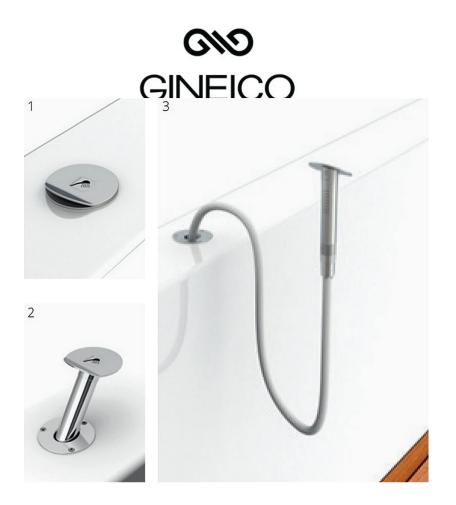

## 4197 Flatwash Slimline Exterior Shower

Flatwash is a pull-out hand shower for exterior use. The product is made entirely from brass and is supplied in a chrome plated finish. The innovative slim line design helps the shower seamlessly blend into the installation surface. The integrated flow regulator (4197A only) features a ceramic cartridge system which ensures long lasting performance and a smooth operation.

The shower can be installed on vertical and horizontal surfaces. Thanks to the product's clever gasket system, the shower prevents water from running down the hose and into and behind the installation location.

A matching shower mixer and attractive installation plate are available as accessories.

G45, 76-84 WATERWAY DRIVE COOMERA, QUEENSLAND, 4209, AUSTRALIA PHONE: (+61) 7 5556 0244 EMAIL: SALES@GINEICOMARINE.COM.AU WWW.GINEICOMARINE.COM.AU

- Chrome plated brass exterior shower
- Two versions available, with or without flow regulator. Select the version with integrated flow regulator when installing the shower as a cold water only product.
- This way, the shower can be controlled entirely from the head without the need for a separate valve
- Innovative gasket system prevents water ingress via hose
- Horizontal or vertical fixing
- Length (mm) 197.00
- Cut-out Diameter (mm) 38.00
- Wall Mounted No
- Depth (mm) Min. 300mm Required
- Diameter (mm) 70.00
- Tube Length (mm) 2500.00
- Hose Connection 3/8" BSP Male
- Weight (kg) 1.50
- Finish Chrome