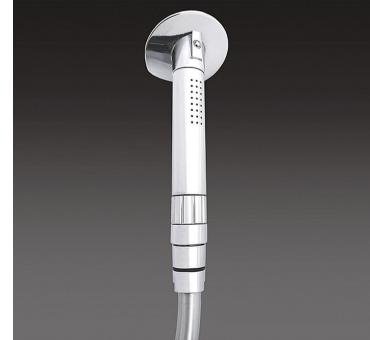

## 4197 Flatwash Slimline Exterior Shower

Flatwash is a pull-out hand shower for exterior use. The product is made entirely from brass and is supplied in a chrome plated finish. The innovative slim line design helps the shower seamlessly blend into the installation surface. The integrated flow regulator (4197A only) features a ceramic cartridge system which ensures long lasting performance and a smooth operation.

The shower can be installed on vertical and horizontal surfaces. Thanks to the product's clever gasket system, the shower prevents water from running down the hose and into and behind the installation location.

- Chrome plated brass exterior shower
- Two versions available, with or without flow regulator. Select the version with integrated flow regulator when installing the shower as a cold water only product.
- This way, the shower can be controlled entirely from the head without the need for a separate valve
- Innovative gasket system prevents water ingress via hose
- Horizontal or vertical fixing
- Length (mm) 197.00
- Cut-out Diameter (mm) 38.00
- Wall Mounted No
- Depth (mm) Min. 300mm Required
- Diameter (mm) 70.00
- Tube Length (mm) 2500.00
- Hose Connection 3/8" BSP Male
- Weight (kg) 1.50
- Finish Chrome