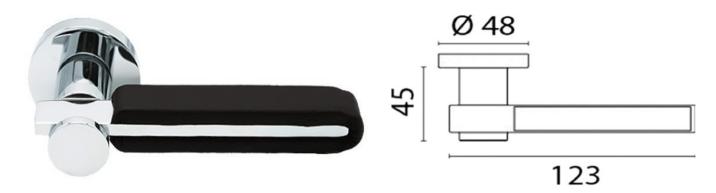

## Pair of solid brass door handles complete with roses and spindle.

Suitable for a maximum door thickness of 42mm.

- Supplied complete with a nylon spring loaded securing rose for self-righting of handles.
- Chrome plated.
- Handles feature concealed fixings.
- Available in either brown or black leather as standard.

Other leather available on request, a minimum order quantity may apply.

Base Diameter (mm) 48.00 Spindle (mm) 8.00 Spindle Length (mm) 80.00 Protrusion (mm) 45.00 Handle Length (mm) 123.00 Manufacturer FS Marine Weight (kg) 0.89