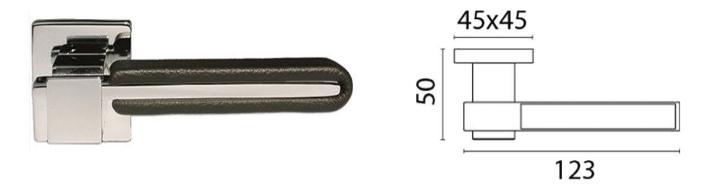

Other leather available on request, a minimum order quantity may apply.

Base Height (mm) 45.00
Base Width (mm) 45.00
Spindle (mm) 8.00
Spindle Length (mm) 80.00
Protrusion (mm) 50.00
Handle Length (mm) 123.00
Manufacturer FS Marine
Weight (kg) 0.91