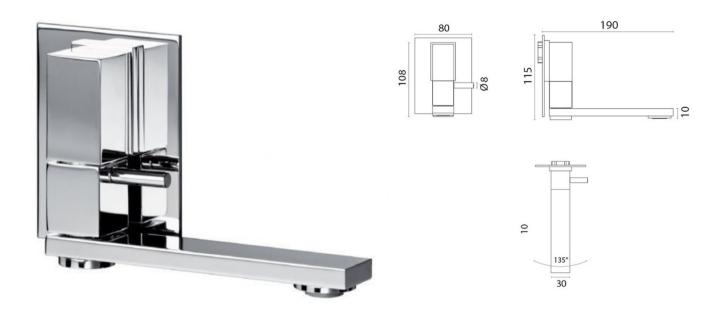

- Height (mm) 108.00
- Width (mm) 80.00
- Spout Length (mm) 190.00
- Wall Mounted Yes
- Weight (kg) 1.55
- Manufacturer FS Marine
- Finish Chrome
- LED Colour White 3200°K

G45, 76-84 WATERWAY DRIVE COOMERA, QUEENSLAND, 4209, AUSTRALIA PHONE: (+61) 7 5556 0244 EMAIL: SALES@GINEICOMARINE.COM.AU WWW.GINEICOMARINE.COM.AU