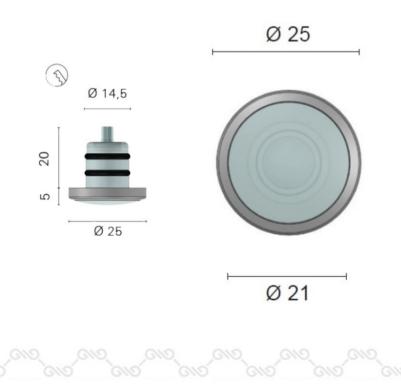

G45, 76-84 WATERWAY DRIVE COOMERA, QUEENSLAND, 4209, AUSTRALIA PHONE: (+61) 7 5556 0244 EMAIL: SALES@GINEICOMARINE.COM.AU WWW.GINEICOMARINE.COM.AU

- Opaline polymer courtesy light
- Available in 0.5W SMD LED and 1.5W Power LED versions
- For interior and exterior use
- Available in a number of LED colours
- Optional installation cup available
- Weight (kg) 0.02
- Manufacturer Foresti & Suardi
- Installation Recessed
- Light Element Type SMD LED
- Lens Angle n/a
- Wattage 0.5W
- LED Colour Blue Red, White
- Input Voltage 10-30Vdc
- IP Rating IP65
- Dimmer Yes
- Bezel Size (mm) 25.00
- Cut-out Size (mm) Ø14.50
- Depth (mm) 20.00
- Finish Chrome
- SKU FS-5611