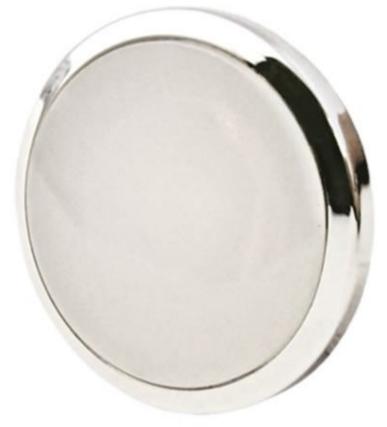

## 5611 Pyxis Small T Courtesy Light

## The Pyxis range of LED courtesy lights features a polymer LED light body which is then dressed with a number of different bezels.

In the case of the Pyxis Small T, the light body is combined with a slim round bezel. This product offers excellent and harmonious integration into interior or exterior designs.